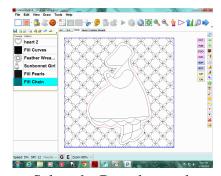

### Background Textures

Mark the block boundary.

Add an echo line around the applique or center motif.

Convert the echo to a Boundary.

Two Boundaries in place.

Place the Fill pattern and choose Fill Inside. (fill between two boundaries)

Finished Fill pattern in place.

Select the Boundary and Convert it back to an echo line.

Stitch the echo last. The finished pattern will stitch with no tie offs. This Fill pattern is called Chain.

www.anitashackelford.net