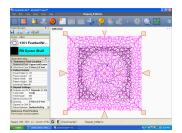

### Anita Shackelford 2011

Mark boundary of block and place pattern.

Select pattern and echo.

Convert echo pattern to boundary.

Place fill pattern. Adjust to desired scale. Fill Inside, between two boundaries.

Background fill in place. Convert echo to pattern and stitch it now,

Remove the two previous boundaries.

Echo Inside. Be sure to place mouse in center of opening.

Convert echo pattern to boundary.

Place another fill pattern and adjust to match density.