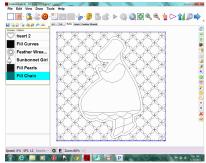

### Background Textures

Mark the block boundary.

Add an echo line around the applique or center motif.

Convert the echo to a Boundary.

Two Boundaries in place.

Place the Fill pattern and choose Fill Inside. (fill between two boundaries)

Finished Fill pattern in place.

Select the Boundary and Convert it back to an echo line.

Stitch the echo last. The finished pattern will stitch with no tie offs. This Fill pattern is called Chain.

www.anitashackelford.net