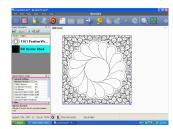

## Filling Behind and Inside a Wreath

### Anita Shackelford 2011

Mark boundary of block and place pattern.

Select pattern and echo.

Convert echo pattern to boundary.

Place fill pattern. Adjust to desired scale. Fill Inside, between two boundaries.