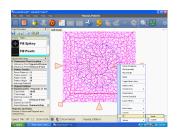

### Background Textures

Mark the block boundary.

Add an echo line around the applique or center motif.

Convert the echo to a Boundary.

Two Boundaries in place.

Place the Fill pattern and choose Fill Inside. (fill between two boundaries)

Finished Fill pattern in place.

Select the Boundary and Convert it back to an echo line.

Stitch the echo last. The finished pattern will stitch with no tie offs. This Fill pattern is called Chain.

www.anitashackelford.net