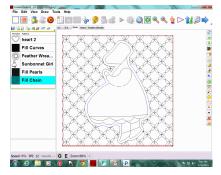

### Background Textures

Mark the block boundary.

Add an echo line around the applique or center motif.

Convert the echo to a Boundary.

Two Boundaries in place.

Place the Fill pattern and choose Fill Inside. (fill between two boundaries)

Finished Fill pattern in place.

Select the Boundary and Convert it back to an echo line.

Stitch the echo last. The finished pattern will stitch with no tie offs. This Fill pattern is called Chain.

www.anitashackelford.net