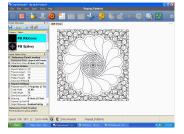

## Filling Behind and Inside a Wreath

### Anita Shackelford 2011

Mark boundary of block and place pattern.

Select pattern and echo.

Convert echo pattern to boundary.

Place fill pattern. Adjust to desired scale. Fill Inside, between two boundaries.

Background fill in place. Convert echo to pattern and stitch it now,

Remove the two previous boundaries.

Echo Inside. Be sure to place mouse in center of opening.

Convert echo pattern to boundary.

Place another fill pattern and adjust to match density.

Fill Inside.

Finished pattern. Convert second echo to a pattern and stitch.

Wreath with a different fill pattern inside.

www.anitashackelford.net