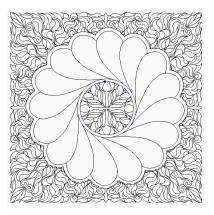

## Filling Behind and Inside a Wreath

### Anita Shackelford 2011

Mark boundary of block and place pattern.

Select pattern and echo.

Convert echo pattern to boundary.

Place fill pattern. Adjust to desired scale. Fill Inside, between two boundaries.

Background fill in place. Convert echo to pattern and stitch it now,

Remove the two previous boundaries.

Echo Inside. Be sure to place mouse in center of opening.

Convert echo pattern to boundary.

Place another fill pattern and adjust to match density.

Fill Inside.

Finished pattern. Convert second echo to a pattern and stitch.

Wreath with a different fill pattern inside.

www.anitashackelford.net