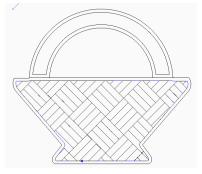

## Anita Shackelford 2011

Echo inside

Convert echo Pattern to Boundary

Position fill pattern

Fill Inside

Pearls pattern inside a heart motif

Basket weave pattern inside a basket

Wineglass pattern inside a hexagon