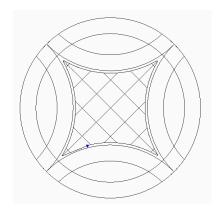

### Background Textures

Mark the block boundary.

Add an echo line around the applique or center motif.

Convert the echo to a Boundary.

Two Boundaries in place.

Place the Fill pattern and choose Fill Inside. (fill between two boundaries)

Finished Fill pattern in place.

Select the Boundary and Convert it back to an echo line.

Stitch the echo last. The finished pattern will stitch with no tie offs. This Fill pattern is called Chain.

www.anitashackelford.net