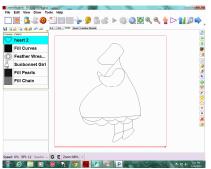

### Background Textures

Mark the block boundary.

Add an echo line around the applique or center motif.

Convert the echo to a Boundary.

Two Boundaries in place.

Place the Fill pattern and choose Fill Inside. (fill between two boundaries)

Finished Fill pattern in place.

Select the Boundary and Convert it back to an echo line.

Stitch the echo last. The finished pattern will stitch with no tie offs. This Fill pattern is called Chain.

www.anitashackelford.net