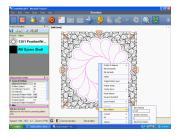

Background fill in place. Convert echo to pattern and stitch it now,

Remove the two previous boundaries.

Echo Inside. Be sure to place mouse in center of opening.

Convert echo pattern to boundary.

Place another fill pattern and adjust to match density.

Fill Inside.

Finished pattern. Convert second echo to a pattern and stitch.

Wreath with a different fill pattern inside.

www.anitashackelford.net