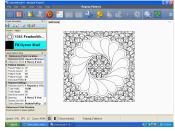

Background fill in place. Convert echo to pattern and stitch it now,

Remove the two previous boundaries.

Echo Inside. Be sure to place mouse in center of opening.

Convert echo pattern to boundary.

Place another fill pattern and adjust to match density.

Fill Inside.

Finished pattern. Convert second echo to a pattern and stitch.

Wreath with a different fill pattern inside.

www.anitashackelford.net