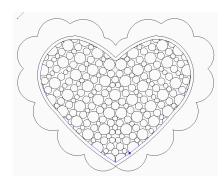

## Anita Shackelford 2011

Echo inside

Convert echo Pattern to Boundary

Position fill pattern

Fill Inside

Pearls pattern inside a heart motif

Basket weave pattern inside a basket

Wineglass pattern inside a hexagon