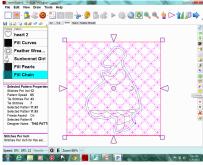

### Background Textures

Mark the block boundary.

Add an echo line around the applique or center motif.

Convert the echo to a Boundary.

Two Boundaries in place.

Place the Fill pattern and choose Fill Inside. (fill between two boundaries)

Finished Fill pattern in place.

Select the Boundary and Convert it back to an echo line.

Stitch the echo last. The finished pattern will stitch with no tie offs. This Fill pattern is called Chain.

www.anitashackelford.net