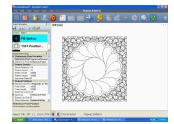

Background fill in place. Convert echo to pattern and stitch it now,

Remove the two previous boundaries.

Echo Inside. Be sure to place mouse in center of opening.

Convert echo pattern to boundary.

Place another fill pattern and adjust to match density.

Fill Inside.

Finished pattern. Convert second echo to a pattern and stitch.

Wreath with a different fill pattern inside.

www.anitashackelford.net