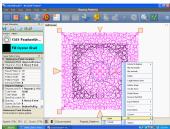

Background fill in place. Convert echo to pattern and stitch it now,

Remove the two previous boundaries.

Echo Inside. Be sure to place mouse in center of opening.

Convert echo pattern to boundary.

Place another fill pattern and adjust to match density.

Fill Inside.

Finished pattern. Convert second echo to a pattern and stitch.

Wreath with a different fill pattern inside.

www.anitashackelford.net