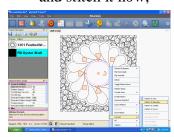

### Anita Shackelford 2011

Mark boundary of block and place pattern.

Select pattern and echo.

Convert echo pattern to boundary.

Place fill pattern. Adjust to desired scale. Fill Inside, between two boundaries.

Background fill in place. Convert echo to pattern and stitch it now,

Remove the two previous boundaries.

Echo Inside. Be sure to place mouse in center of opening.

Convert echo pattern to boundary.

Place another fill pattern and adjust to match density.