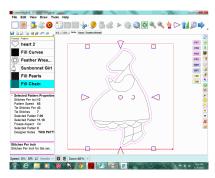

### Background Textures

Mark the block boundary.

Add an echo line around the applique or center motif.

Convert the echo to a Boundary.

Two Boundaries in place.

Place the Fill pattern and choose Fill Inside. (fill between two boundaries)

Finished Fill pattern in place.

Select the Boundary and Convert it back to an echo line.

Stitch the echo last. The finished pattern will stitch with no tie offs. This Fill pattern is called Chain.

www.anitashackelford.net