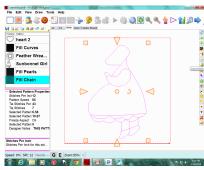

### Background Textures

Mark the block boundary.

Add an echo line around the applique or center motif.

Convert the echo to a Boundary.

Two Boundaries in place.

Place the Fill pattern and choose Fill Inside. (fill between two boundaries)

Finished Fill pattern in place.

Select the Boundary and Convert it back to an echo line.

Stitch the echo last. The finished pattern will stitch with no tie offs. This Fill pattern is called Chain.

www.anitashackelford.net