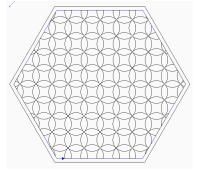

## Anita Shackelford 2011

Echo inside

Convert echo Pattern to Boundary

Position fill pattern

Fill Inside

Pearls pattern inside a heart motif

Basket weave pattern inside a basket

Wineglass pattern inside a hexagon

Grid pattern inside DWR

Ribbon pattern inside a Daisy Basket

Curves inside and outside a feather wreath

www.anitashackelford.net