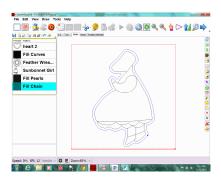

### Background Textures

Mark the block boundary.

Add an echo line around the applique or center motif.

Convert the echo to a Boundary.

Two Boundaries in place.

Place the Fill pattern and choose Fill Inside. (fill between two boundaries)

Finished Fill pattern in place.

Select the Boundary and Convert it back to an echo line.

Stitch the echo last. The finished pattern will stitch with no tie offs. This Fill pattern is called Chain.

www.anitashackelford.net